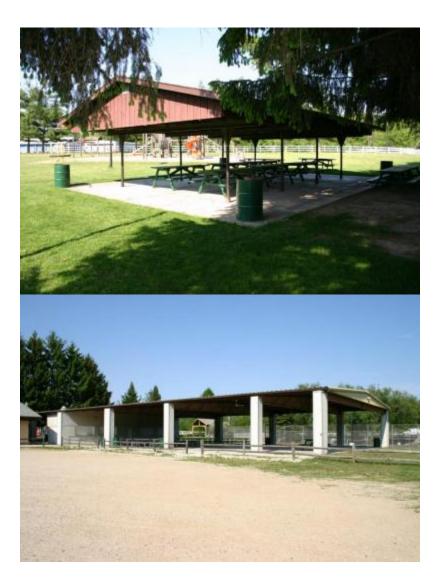

- The Large Pavilion Accommodates up to 100 guests, has a concrete floor, picnic tables and electrical outlets. You can reserve this pavilion with the "serving room" (additional fee applies). The serving room has counter space, a sink, 2 refrigerated coolers, a stand up freezer unit and electrical outlets. The Large Pavilion with the serving room also gives you access to the pavilion lights and fans. This pavilion is near the ball field and the tennis courts.
- **The Small Pavilion** Accommodates smaller guests of 50 or less. It has a concrete floor, picnic tables and electrical outlets. It is located near the large playground.
- There is also a Swedish Monument located in the park that may be used for wedding ceremonies.

The pavilions, are available to rent from 9am to 10pm. At the time you reserve the pavilion, you may request permission for live music, an alcohol permit, or special elements for your event.

Please note that dogs are not allowed at Veteran's Park