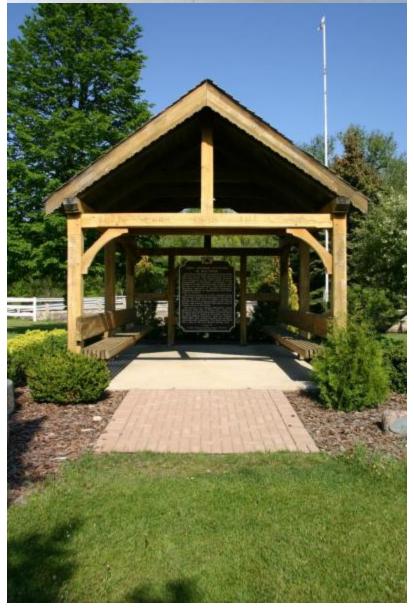

- The Large Pavilion Accommodates up to 100 guests, has a concrete floor, picnic tables and electrical outlets. You can reserve this pavilion with the "serving room" (additional fee applies). The serving room has counter space, a sink, 2 refrigerated coolers, a stand up freezer unit and electrical outlets. The Large Pavilion with the serving room also gives you access to the pavilion lights and fans. This pavilion is near the ball field and the tennis courts.
- **The Small Pavilion** Accommodates smaller guests of 50 or less. It has a concrete floor, picnic tables and electrical outlets. It is located near the large playground.
- There is also a Swedish Monument located in the park that may be used for wedding ceremonies.

#### NON-PROFIT

Large Pavilion with the serving room: \$175.00 serving room: \$50.0

Large Pavilion with the

Large Pavilion *without* serving room: \$125.00 serving room: \$35.00

Small Pavilion: \$100.00Small Pavilion: \$25.00There is no charge to use the Swedish Monument. However, we do require that you call to<br/>reserve it.