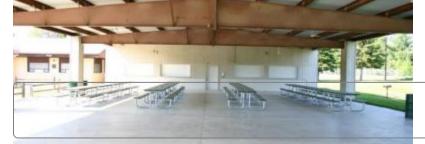

- The Large Pavilion Accommodates up to 100 guests, has a concrete floor, picnic tables and electrical outlets. You can reserve this pavilion with the "serving room" (additional fee applies). The serving room has counter space, a sink, 2 refrigerated coolers, a stand up freezer unit and electrical outlets. The Large Pavilion with the serving room also gives you access to the pavilion lights and fans. This pavilion is near the ball field and the tennis courts.
- **The Small Pavilion** Accommodates smaller guests of 50 or less. It has a concrete floor, picnic tables and electrical outlets. It is located near the large playground.
- There is also a Swedish Monument located in the park that may be used for wedding ceremonies.